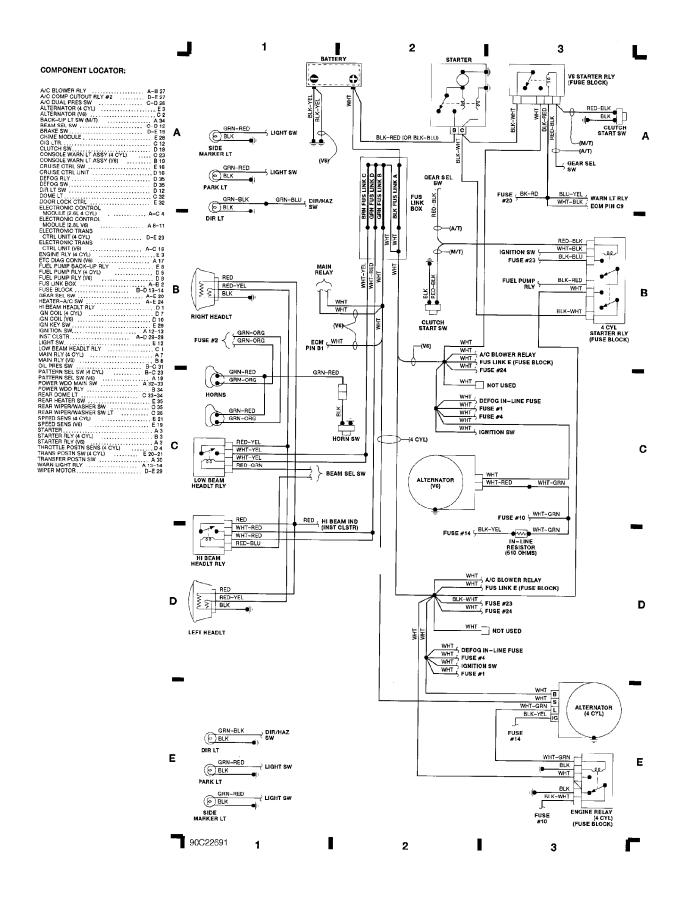

### Fig. 1: Engine Compartment & Headlights (Grids 1-3)

1990 Isuzu Trooper

For x