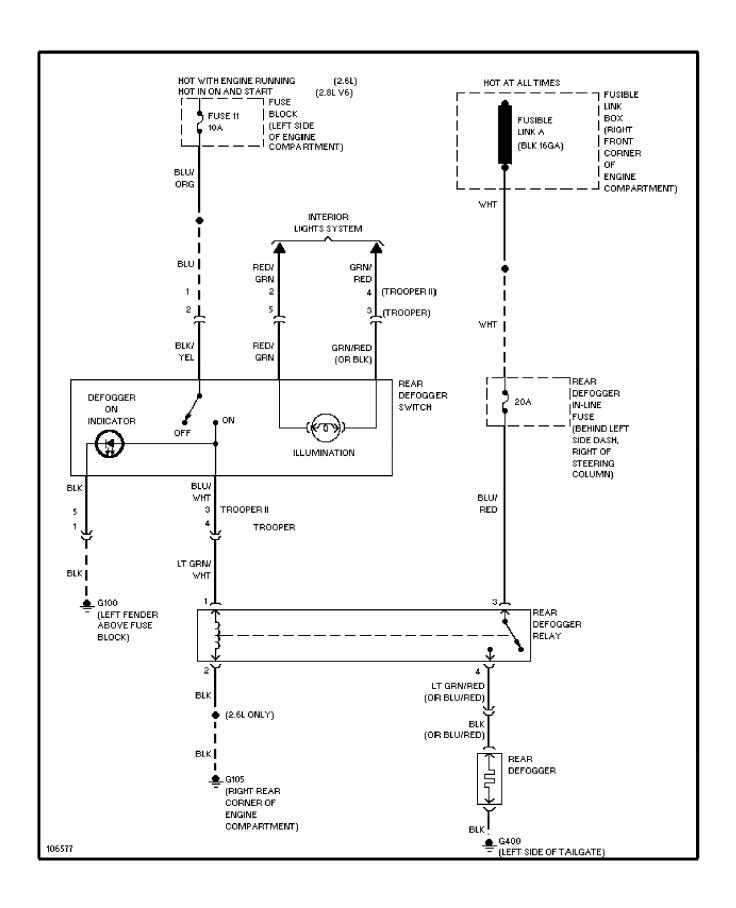

### SYSTEM WIRING DIAGRAMS Defogger Circuit

1990 Isuzu Trooper For x



## SYSTEM WIRING DIAGRAMS Horn Circuit (p. 2)

1990 Isuzu Trooper For x



# **SYSTEM WIRING DIAGRAMS**Power Door Lock Circuit (p. 3)

1990 Isuzu Trooper For x



# **SYSTEM WIRING DIAGRAMS Power Window Circuit (p. 4)**

1990 Isuzu Trooper For x



### SYSTEM WIRING DIAGRAMS Radio Circuits (p. 5)

1990 Isuzu Trooper For x



# **SYSTEM WIRING DIAGRAMS 2.6L, Charging Circuit (p. 6)** 1990 Isuzu Trooper

For x



# SYSTEM WIRING DIAGRAMS 2.6L, Starting Circuit (p. 7)

1990 Isuzu Trooper For x



# SYSTEM WIRING DIAGRAMS 2.8L, Charging Circuit (p. 8)

1990 Isuzu Trooper For x



# **SYSTEM WIRING DIAGRAMS 2.8L, Starting Circuit (p. 9)** 1990 Isuzu Trooper

For x



# **SYSTEM WIRING DIAGRAMS**Front Washer/Wiper Circuit (p. 10)

1990 Isuzu Trooper For x



# **SYSTEM WIRING DIAGRAMS**Rear Wa