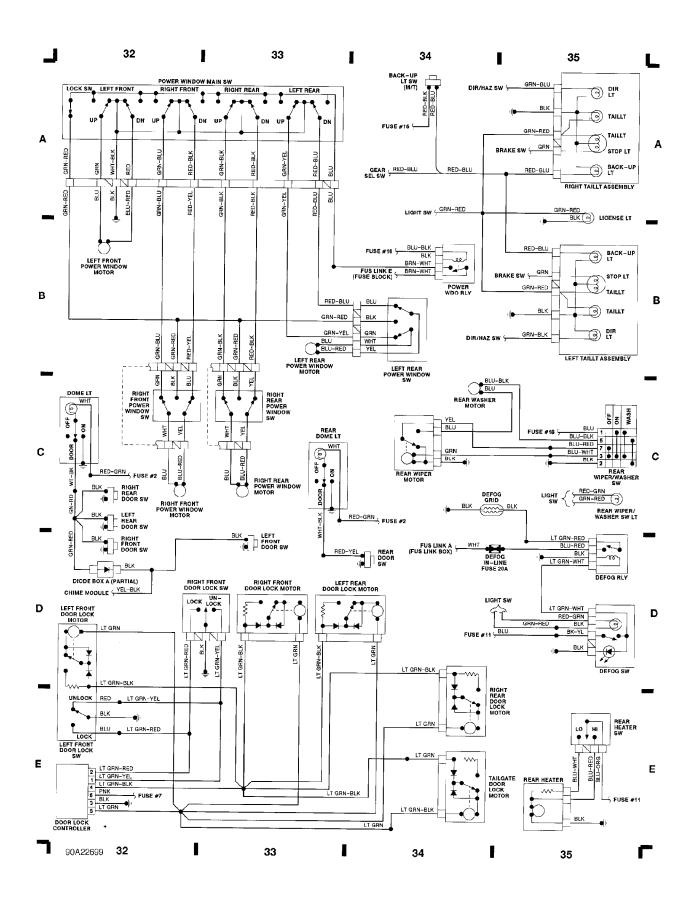

### Fig. 8: Instrument Panel, Washer/Wiper (Grids 28-31) (p. 8)

1990 Isuzu Trooper

For x

Fig. 9: Power Door Locks/Window, Taillights (Grids 32-35) (p. 9)

1990 Isuzu Trooper

For x