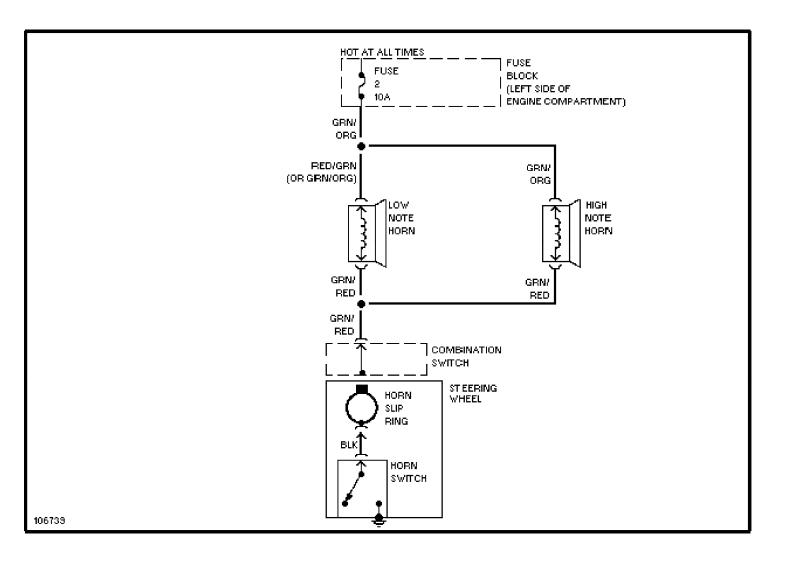

### SYSTEM WIRING DIAGRAMS Defogger Circuit

1990 Isuzu Trooper For x



## SYSTEM WIRING DIAGRAMS Horn Circuit (p. 2)

1990 Isuzu Trooper For x



# **SYSTEM WIRING DIAGRAMS**Power Door Lock Circuit (p. 3)

1990 Isuzu Trooper For x



# **SYSTEM WIRING DIAGRAMS Power Window Circuit (p. 4)**

1990 Isuzu Trooper For x



### SYSTEM WIRING DIAGRAMS Radio Circuits (p. 5)

1990 Isuzu Trooper For x



# **SYSTEM WIRING DIAGRAMS 2.6L, Charging Circuit (p. 6)** 1990 Isuzu Trooper

For x



# SYSTEM WIRING DIAGRAMS 2.6L, Starting Circuit (p. 7)

1990 Isuzu Trooper For x



# SYSTEM WIRING DIAGRAMS 2.8L, Charging Circuit (p. 8)

1990 Isuzu Trooper For x



# **SYSTEM WIRING DIAGRAMS 2.8L, Starting Circuit (p. 9)** 1990 Isuzu Trooper

For x



# **SYSTEM WIRING DIAGRAMS**Front Washer/Wiper Circuit (p. 10)

1990 Isuzu Trooper For x



# **SYSTEM WIRING DIAGRAMS**Rear Washer/Wiper Circuit (p. 11)

1990 Isuzu Trooper For x



### Fig. 1: Engine