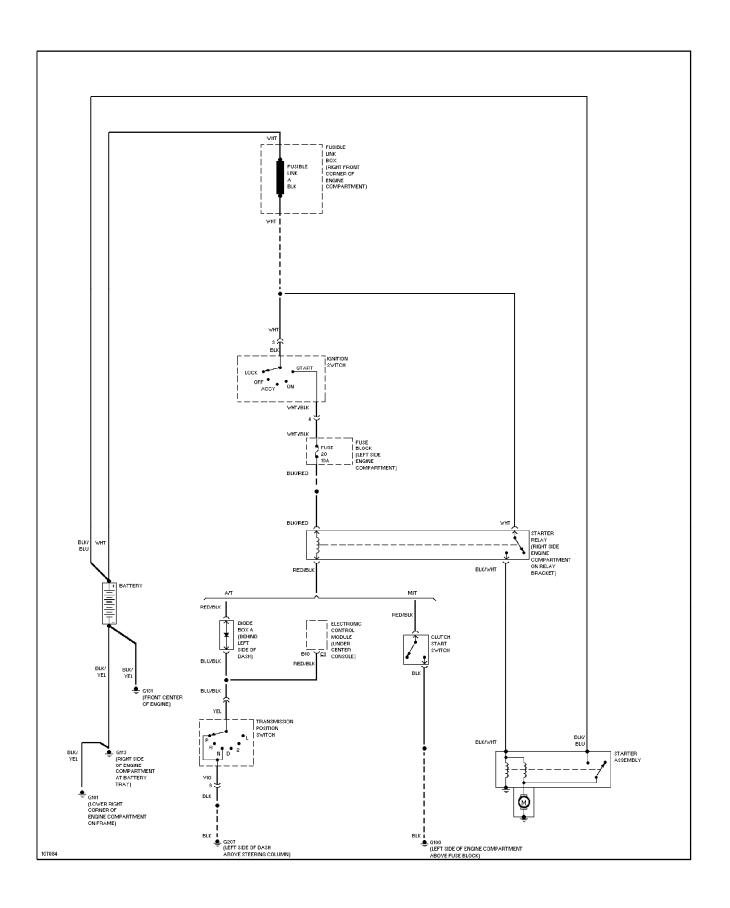

# SYSTEM WIRING DIAGRAMS 2.6L, Starting Circuit (p. 7)

1990 Isuzu Trooper For x

# **SYSTEM WIRING DIAGRAMS 2.8L, Starting Circuit (p. 9)** 1990 Isuzu Trooper

For x