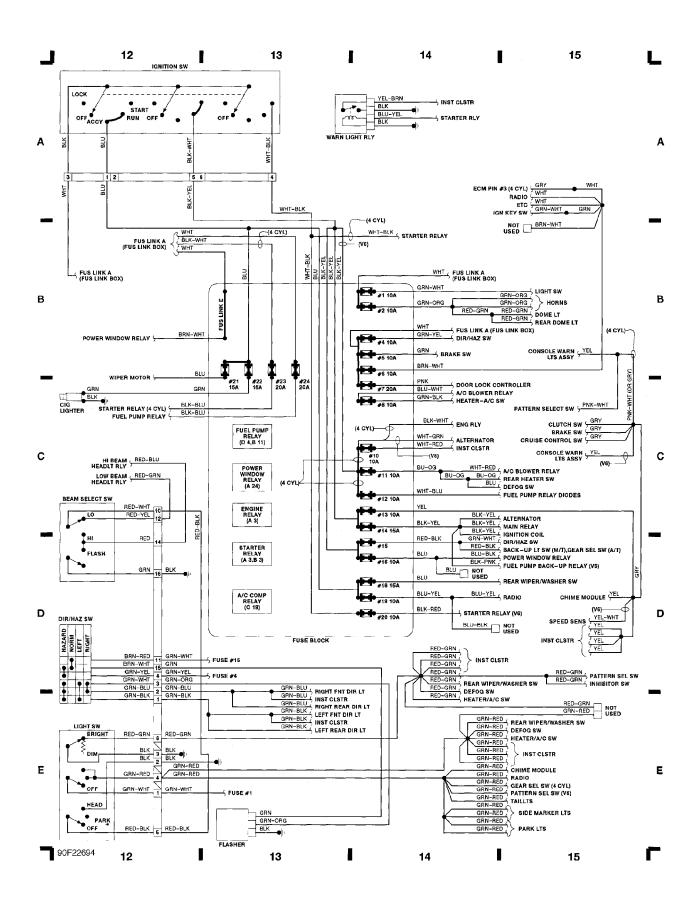

### Fig. 4: Fuse/Relay Block, Ignition Switch (Grids 12-15) (p. 4)

1990 Isuzu Trooper

For x