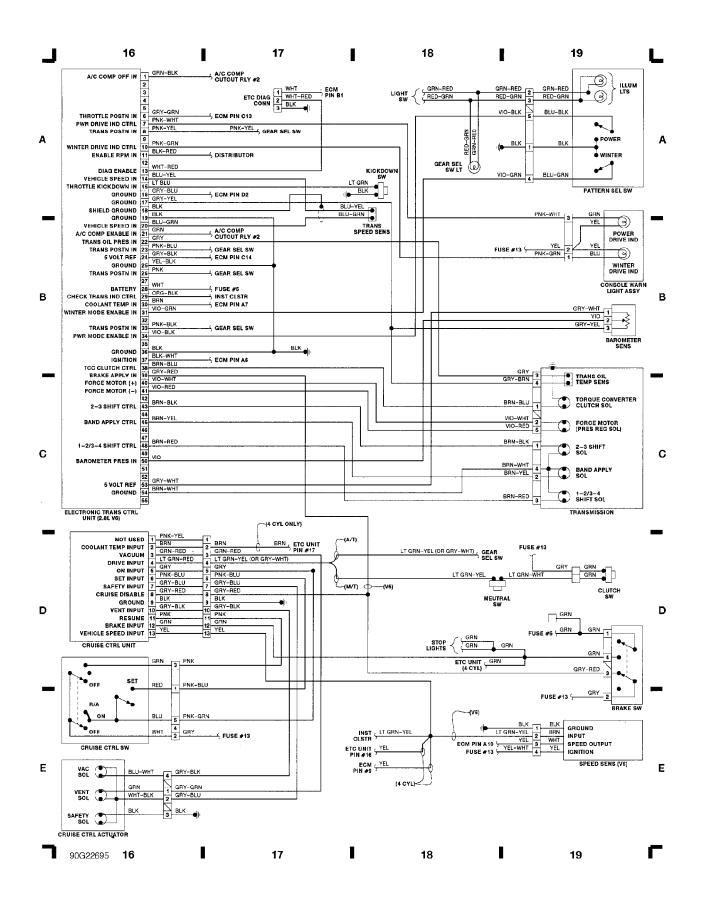

### Fig. 5: Elect Trans Ctrl Unit (2.8L), Cruise Control (Grids 16-19) (p. 5)

1990 Isuzu Trooper

For x

Fig. 6: Elect Trans Ctrl Unit (2.6L), Gear Select Switch (Grids 20-23) (p. 6)

1990 Ísuzu Trooper

For x