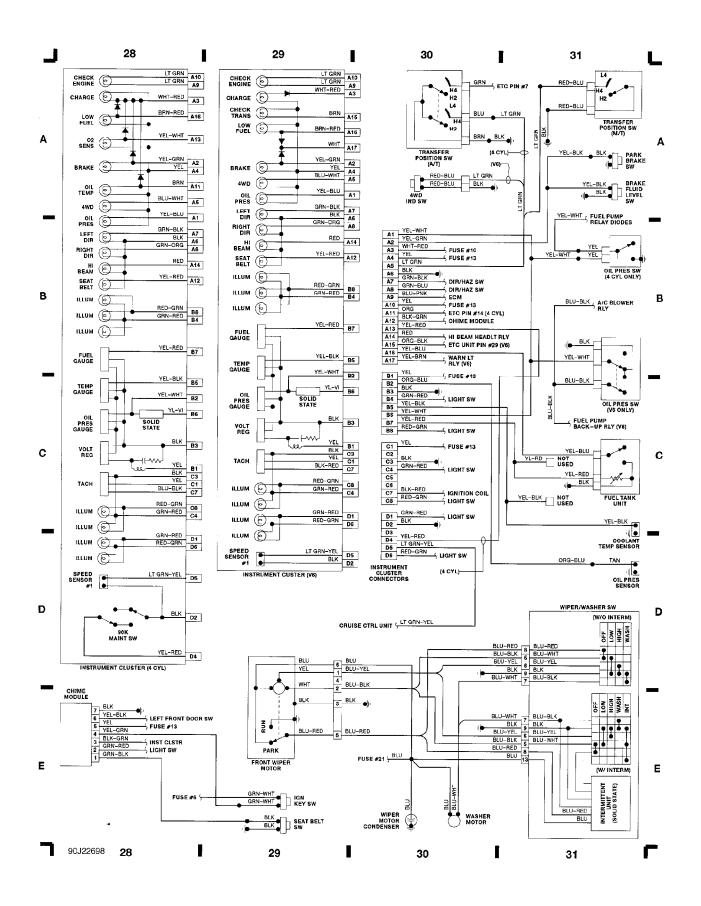

### Fig. 8: Instrument Panel, Washer/Wiper (Grids 28-31) (p. 8)

1990 Isuzu Trooper

For x

Fig. 9: Power Door Locks/Window, Taillights (Grids 32-35) (p. 9)

1990 Isuzu Trooper

For x