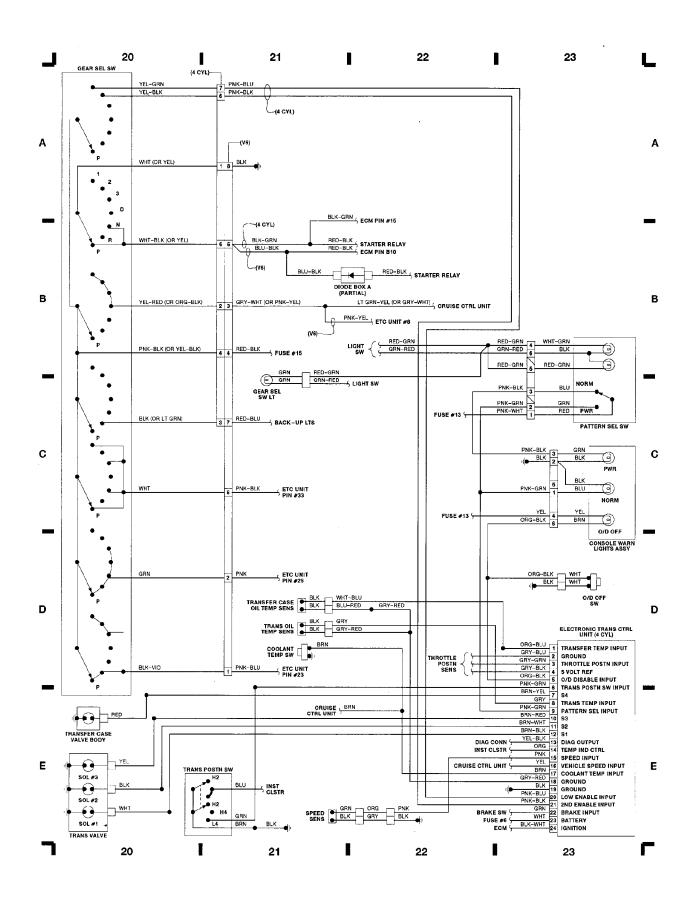

### Fig. 5: Elect Trans Ctrl Unit (2.8L), Cruise Control (Grids 16-19) (p. 5)

1990 Isuzu Trooper

For x

Fig. 6: Elect Trans Ctrl Unit (2.6L), Gear Select Switch (Grids 20-23) (p. 6)

1990 Ísuzu Trooper

For x