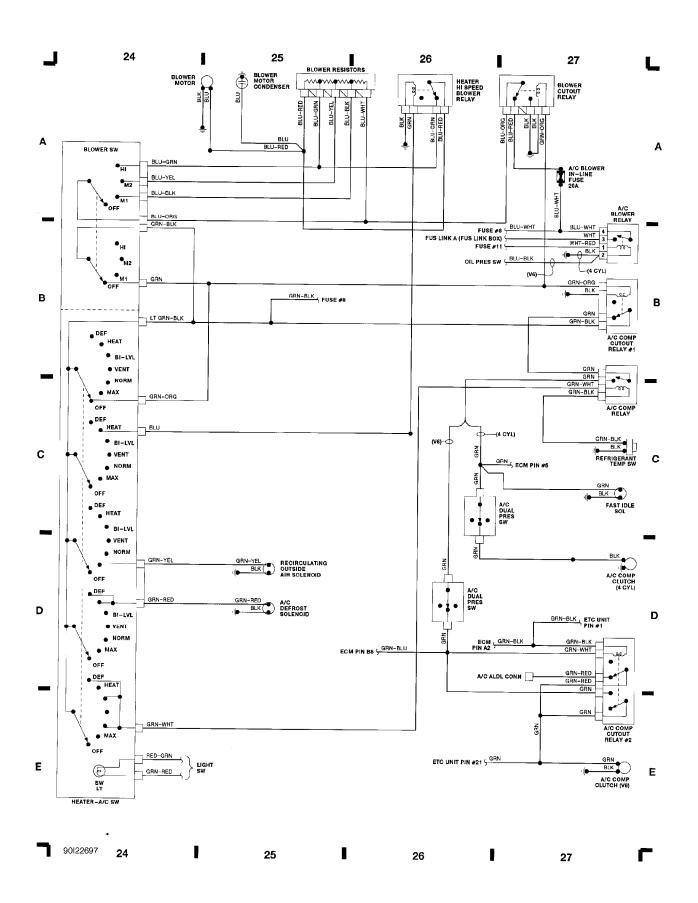

# WIRING DIAGRAMS Fig. 7: A/C Heating System (Grids 24-27) (p. 7)

1990 Isuzu Trooper

For x