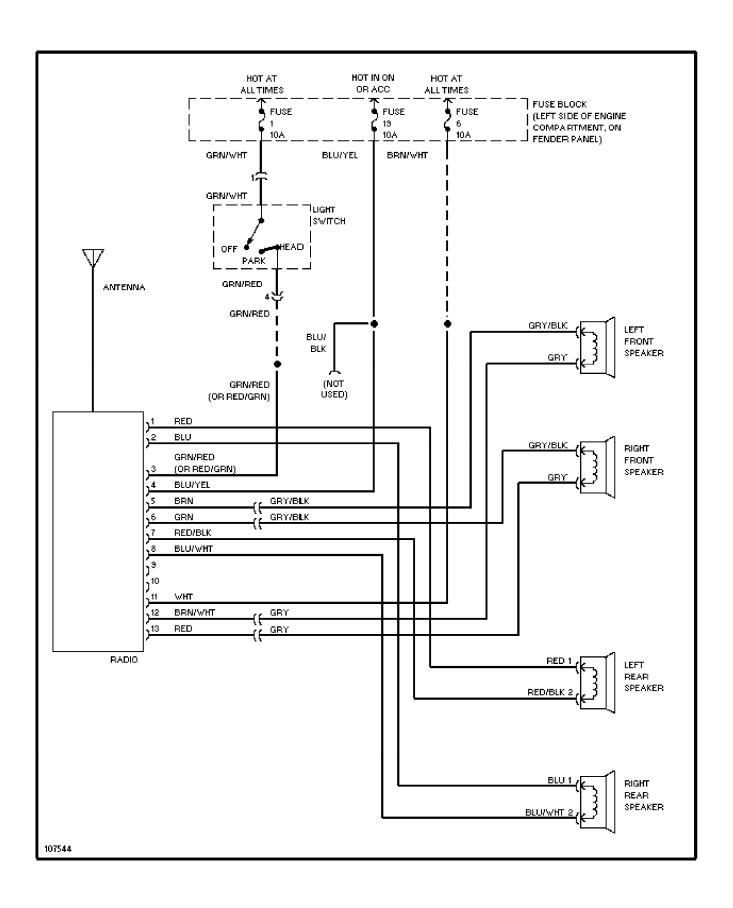

### SYSTEM WIRING DIAGRAMS Defogger Circuit

1990 Isuzu Trooper For x



## SYSTEM WIRING DIAGRAMS Horn Circuit (p. 2)

1990 Isuzu Trooper For x



# **SYSTEM WIRING DIAGRAMS**Power Door Lock Circuit (p. 3)

1990 Isuzu Trooper For x



# **SYSTEM WIRING DIAGRAMS Power Window Circuit (p. 4)**

1990 Isuzu Trooper For x



### SYSTEM WIRING DIAGRAMS Radio Circuits (p. 5)

1990 Isuzu Trooper For x



# **SYSTEM WIRING DIAGRAMS 2.6L, Charging Circuit (p. 6)** 1990 Isuzu Trooper

For x



# SYSTEM WIRING DIAGRAMS 2.6L, Starting Circuit (p. 7)

1990 Isuzu Trooper For x



# SYSTEM WIRING DIAGRAMS 2.8L, Charging Circuit (p. 8)

1990 Isuzu Trooper For x



# **SYSTEM WIRING DIAGRAMS 2.8L, Starting Circuit (p. 9)** 1990 Isuzu Trooper

For x



# **SYSTEM WIRING DIAGRAMS**Front Washer/Wiper Circuit (p. 10)

1990 Isuzu Trooper For x



# **SYSTEM WIRING DIAGRAMS**Rear Washer/Wiper Circuit (p. 11)

1990 Isuzu Trooper For x



### Fig. 1: Engine Compartment & Headlights (Grids 1-3)

1990 Isuzu Trooper

For x



### Fig. 2: Computer Engine Control (2.6L 4-Cyl) (Grids 4-7) (p. 2)

1990 Isuzu Trooper

For x

Copyright © 1998 Mitchell Repair Information Company, LLC Monday, September 06, 2004 11:1