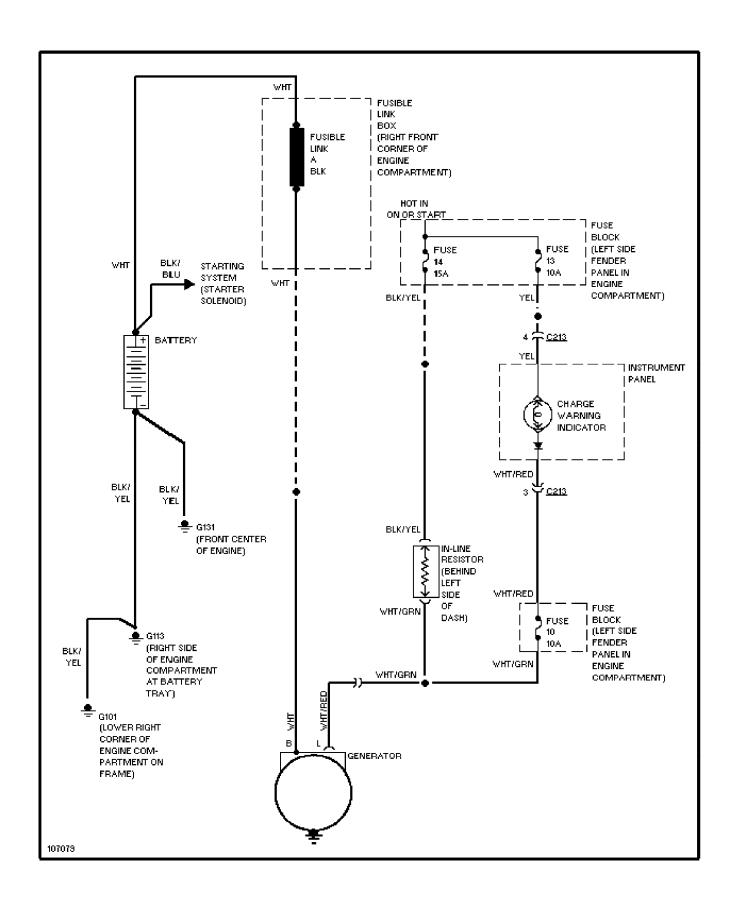

# SYSTEM WIRING DIAGRAMS 2.8L, Charging Circuit (p. 8)

1990 Isuzu Trooper For x