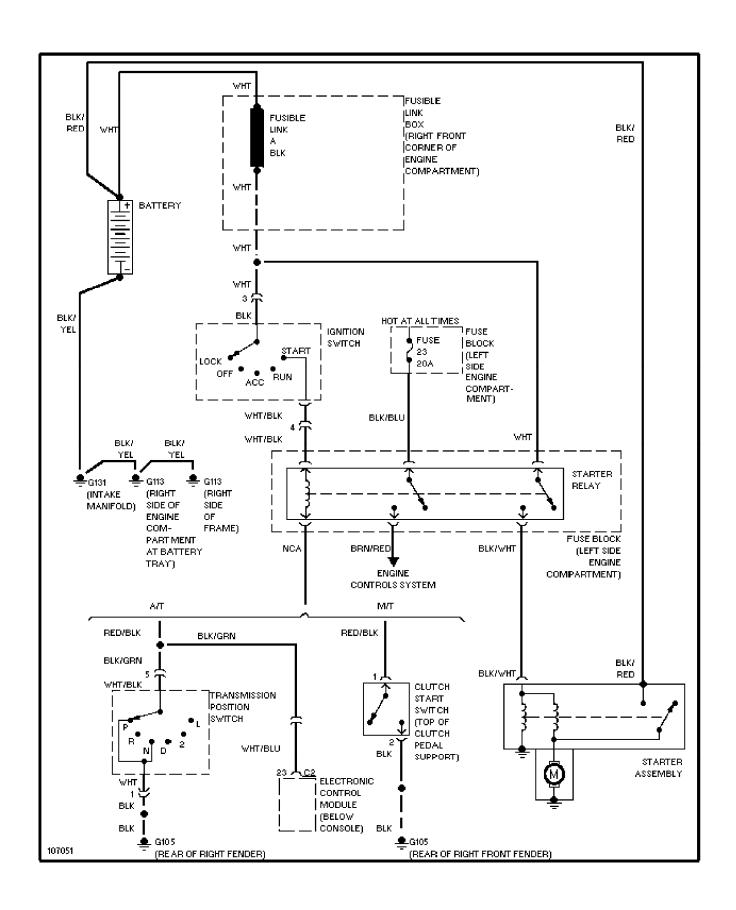

# **SYSTEM WIRING DIAGRAMS 2.8L, Starting Circuit (p. 9)** 1990 Isuzu Trooper

For x