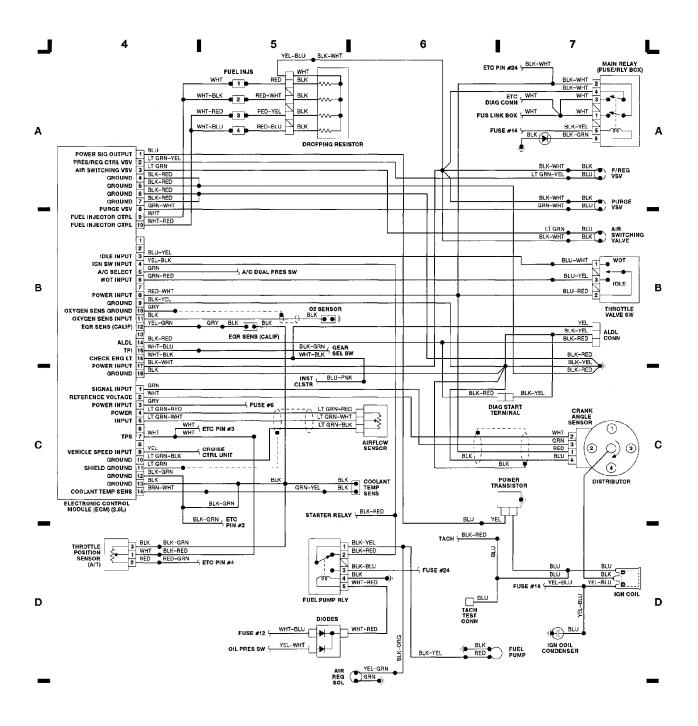

### Fig. 2: Computer Engine Control (2.6L 4-Cyl) (Grids 4-7) (p. 2)

1990 Isuzu Trooper

For x

Copyright © 1998 Mitchell Repair Information Company, LLC Monday, September 06, 2004 11:17PM

E E