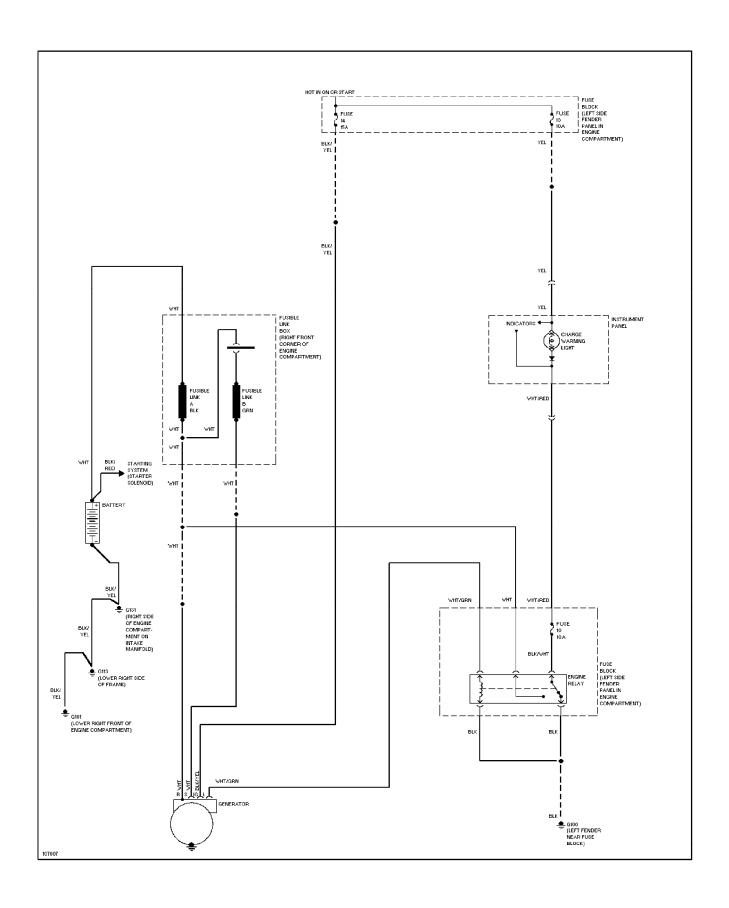

# **SYSTEM WIRING DIAGRAMS 2.6L, Charging Circuit (p. 6)** 1990 Isuzu Trooper

For x