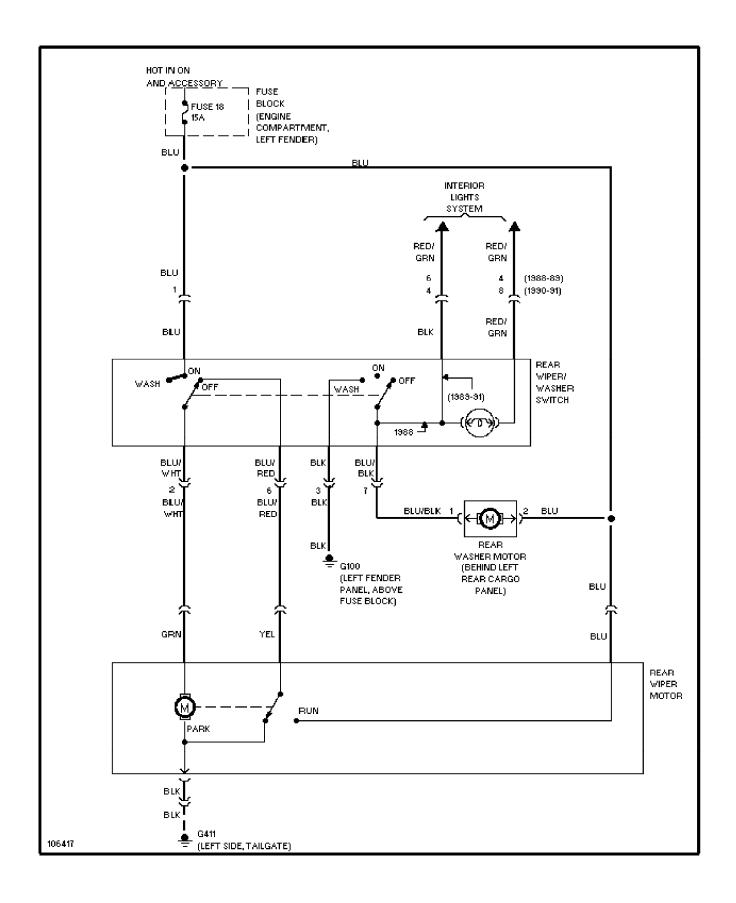

# **SYSTEM WIRING DIAGRAMS**Rear Washer/Wiper Circuit (p. 11)

1990 Isuzu Trooper For x