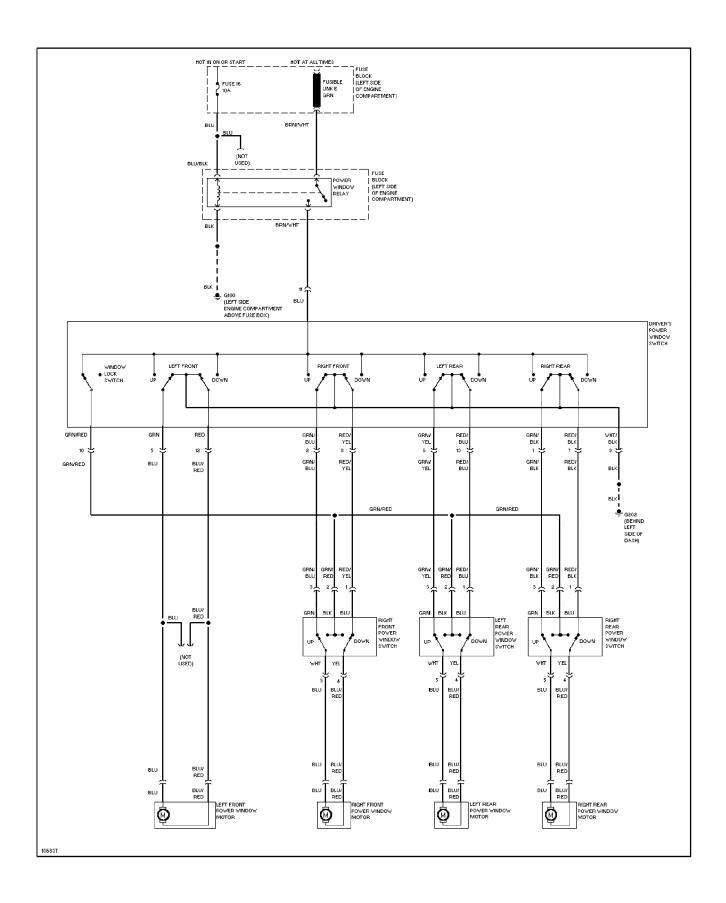

# **SYSTEM WIRING DIAGRAMS Power Window Circuit (p. 4)**

1990 Isuzu Trooper For x