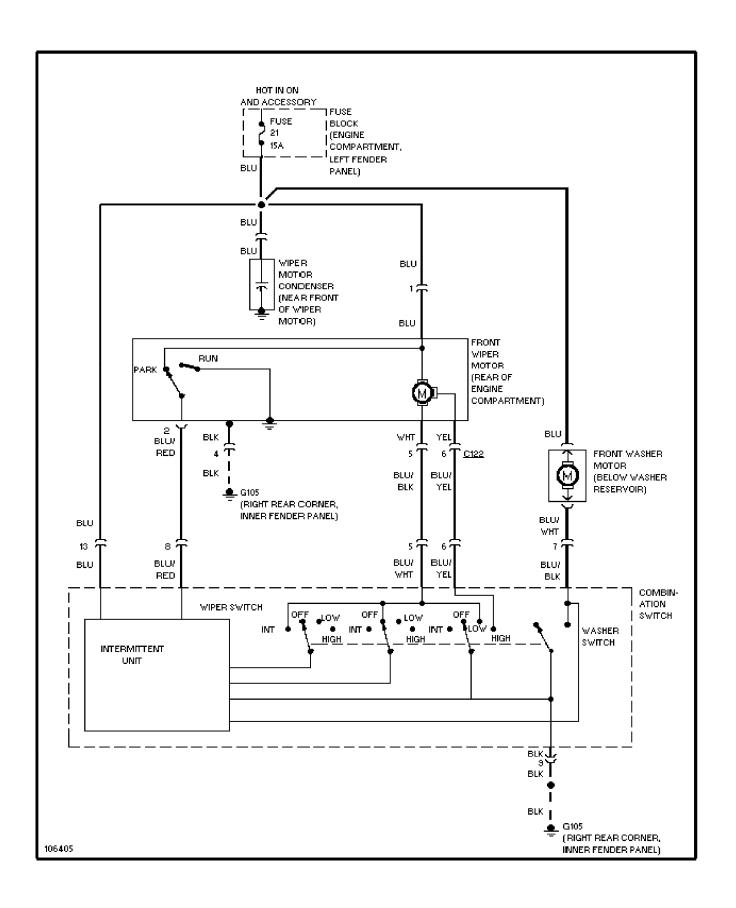

# **SYSTEM WIRING DIAGRAMS**Front Washer/Wiper Circuit (p. 10)

1990 Isuzu Trooper For x