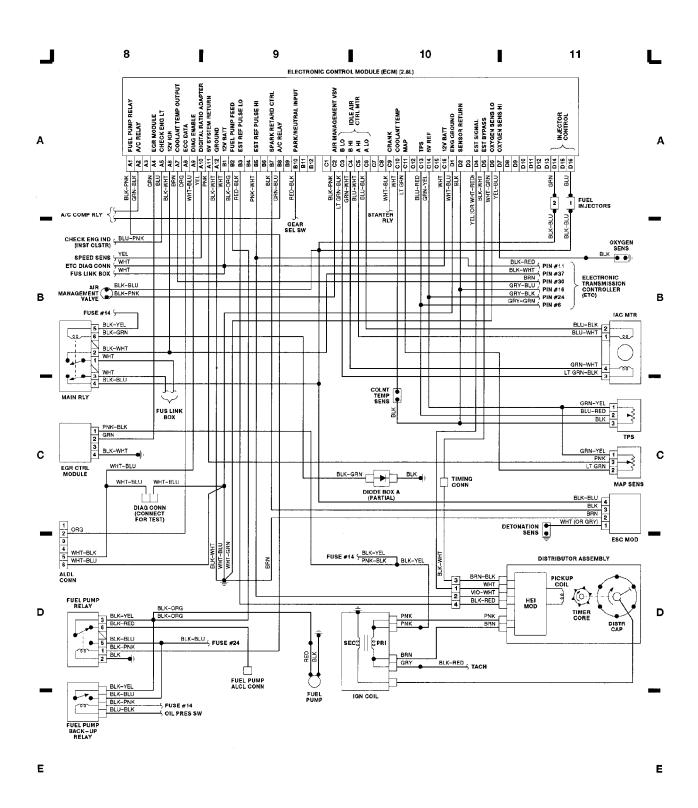

### Fig. 3: Computer Engine Control (2.8L V6) (Grids 8-11) (p. 3)

1990 Isuzu Trooper

For x

Copyright © 1998 Mitchell Repair Information Company, LLC Monday, September 06, 2004 11:17PM

<sup>90E22693</sup> 8 9 10 11